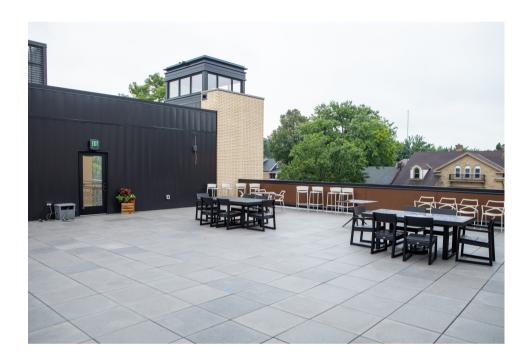

RENTAL FEES DOUBLE OUTSIDE OF REGULAR BUSINESS HOURS

The Rooftop Garden

# SHECHEM AT HOPE STREET COMMUNITY CENTER

2510 W.Capitol Drive Milwaukee, WI 53206

MAX Capacity

MIN Rental

35

2hrs

#### **AVAILABILITY**

Monday-Friday // 10am-6pm
\*Call for additional hours

#### **WHAT YOU GET**

- Rooftop tables & chairs
- Access to restrooms
- Wi-Fi

## SHECHEM ALSO HAS THE FOLLOWING AREAS FOR RENT:

- Gymnasium
- Cafe
- Classrooms
- Event Space
- Resource Room

### TO BOOK EMAIL

kendall@hopestreetministrv.org

| RENTAL FEES                                          |                                     |  |
|------------------------------------------------------|-------------------------------------|--|
| ROOFTOP GARDEN                                       | \$40/2 hrs<br>+\$20/additional hour |  |
| RENTAL FEES DOUBLE OUTSIDE OF REGULAR BUSINESS HOURS |                                     |  |